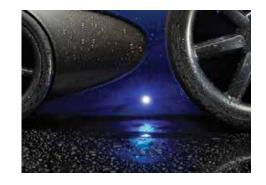

### FEATURING EXCLUSIVE NIGHT CRUIZE™ LED LIGHT TECHNOLOGY

The Racer cleaner is the first automatic pool cleaner with underwater LED lights, adding brilliant lighting to nighttime cleanings. The twin LED lights are powered by its own water turbine—so you'll never have to worry about replacing worn-out batteries. Night Cruize LED lights add ambiance and excitement to your after-dark cleaning experience.