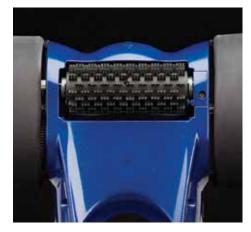

The built-in rotating brush makes quick work of hard-to-remove debris and is great for sandy environments and new pool finishes.