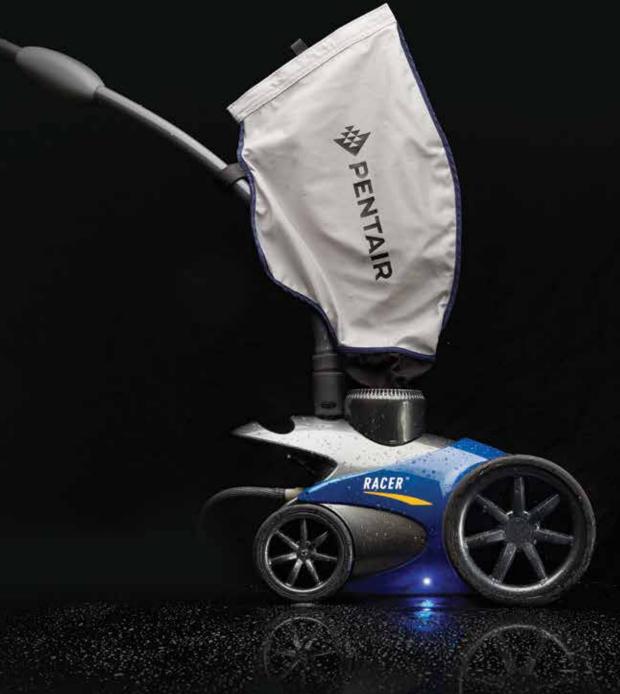

# THE CLEANER THAT PUSHES THE LIMITS OF PERFORMANCE AND DESIGN

The Kreepy Krauly® Racer™ Pressure-Side Inground Pool Cleaner puts cleaning into high gear with its sleek styling and aggressive pursuit of dirt and debris. Its sporty and technologically-advanced design earns the Racer cleaner the checkered flag—by cleaning in both forward and reverse modes, it can cover an entire pool up to 30% faster.

### A CLEANER THAT LOOKS AS GOOD AS IT CLEANS

Durable, rugged construction is at the foundation of the Racer cleaner's intelligent design. But it also delivers high-end looks and stylish appeal. Plus, its wide tires and sleek body design allow it to cut through water with superior traction, resulting in maximum efficiency and faster cleaning.