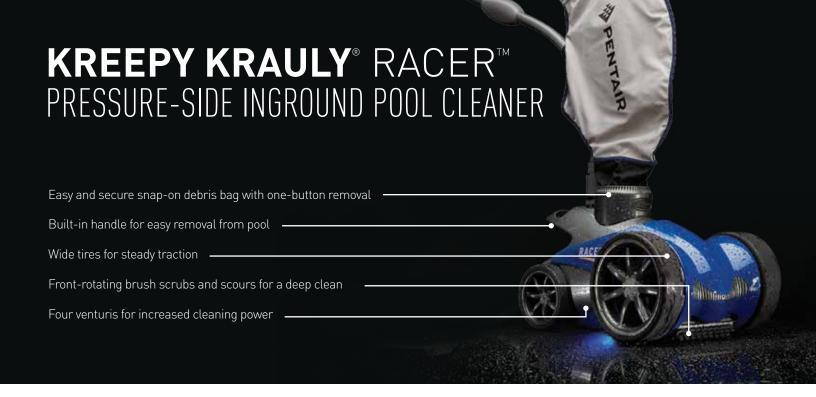

### PRODUCT FEATURES:

- Cleans in forward and reverse mode for maximum efficiency and up to 30% faster cleaning.
- Front rotating brush scrubs and scours for a deep and detailed clean.
- Large intake captures debris of all sizes.
- Cleans continuously in forward and reverse modes for complete, uninterrupted coverage.
- Nearly 1/3 more cleaning power for maximum debris removal.
- Ultra-bright LED lights illuminate and enhance nighttime cleaning.
- Quick and easy to maintain—innovative design makes servicing a cinch.