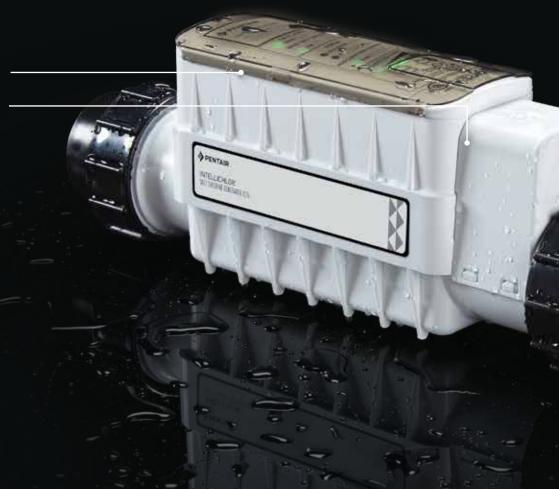

## INTELLICHLOR® SALT CHLORINE GENERATOR

Take the guesswork out of sanitization with easy-to-read displays and user-friendly controls

Two LED Salt Level Indicators

Two-color Status Displays

Five Sanitizer Output Levels with Two-button Control