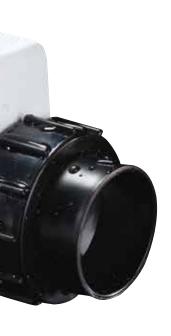

#### SIMPLE DESIGN IS EASY TO INSTALL

Install Horizontally or Vertically—the 2" threaded couplings make plumbing connections quick and easy

Clear, sliding cover protects settings and permits easy system status viewing

The cell and control panel are combined in one assembly, so there's no need for a separate control box

Sealed mini power center mounts to the wall at pump/equipment pad for easy AC wiring —

#### RELIABILITY IS BUILT IN

The IntelliChlor IC15 generator is engineered to stand up to the toughest pool conditions and provide years of dependable performance.

- Titanium electrode cell blades are coated with Ruthenium oxide.
- Control electronics are isolated in the cell, away from high heat components, for longer cell life.
- Totally waterproofed electronics for maximum reliability.
- Rugged, dependable power supply/ transformer is UL Listed and can be mounted vertically on the wall up to 15 feet away from the cell.
- Union inlet and outlet connections make cell replacement fast and easy.