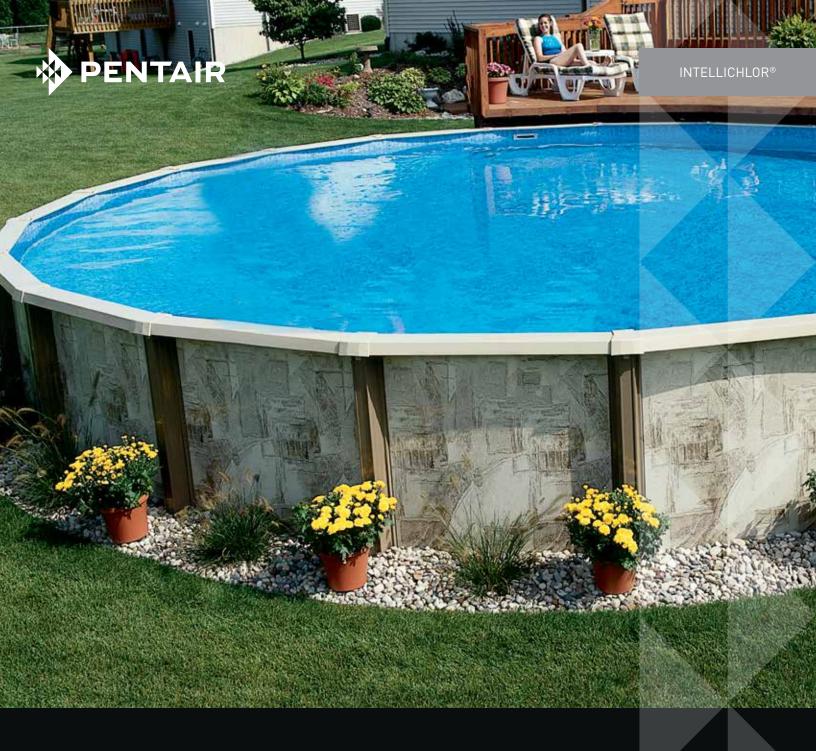

#### SPARKLING POOL WATER HAS NEVER BEEN SO EASY

Electrolytic chlorine generation is the easiest, most effective and convenient way to keep pool water safer and crystal clear. The IntelliChlor® IC15 Salt Chlorine Generator uses table salt to produce all the chlorine your aboveground pool needs.

#### SIMPLE DESIGN IS EASY TO INSTALL

Install Horizontally or Vertically—the 2" threaded couplings make plumbing connections quick and easy

Clear, sliding cover protects settings and permits easy system status viewing

The cell and control panel are combined in one assembly, so there's no need for a separate control box

Sealed mini power center mounts to the wall at pump/equipment pad for easy AC wiring —