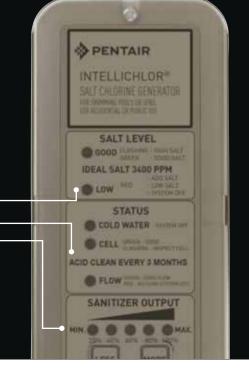

#### SIMPLER, SAFER OPERATION

Monitoring chlorine production is easier with the IntelliChlor IC15 generator. It's the only one with all controls and displays built into the cell—and the only one providing so much helpful feedback to you. Just select from one of five sanitizing levels to easily manage chlorine addition.

- Easy-to-view displays enable fast checking of salt levels, cell cleanliness, sanitizer output and water flow.
- Adjustment is as easy as pressing two buttons.
- All performance data—production settings, hours of operation, chlorine output, cell cleaning cycles, salt readings and water temperature averages—are captured daily, making it easy to maintain perfect water.
- Cell use tracking feature communicates remaining hours of cell life in real-time.
- Integrated sensors in the generator cell ensure that water flow is adequate for safer chlorine generation; under low water temperature conditions, automatic shut-off feature helps protect the unit and prolongs cell life.
- IntelliChlor IC15 generators only operate when your pool pump is running, ensuring system efficiency and safety.

## INTELLICHLOR® SALT CHLORINE GENERATOR

Take the guesswork out of sanitization with easy-to-read displays and user-friendly controls

Two LED Salt Level Indicators

Two-color Status Displays

Five Sanitizer Output Levels with Two-button Control